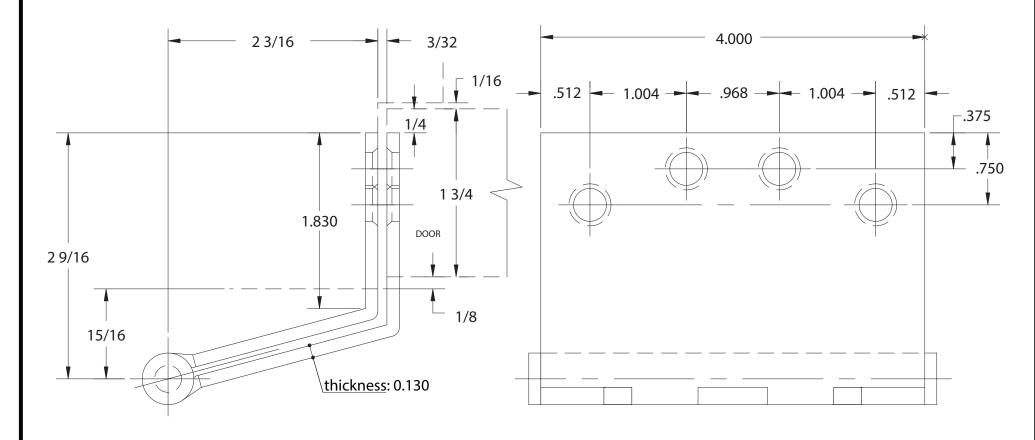

**FULL MORTISE SWING CLEAR TEMPLATE HINGES** 

SIZE: 4" FOR SQUARE EDGE DOORS

-DO NOT SCALE-

Machine Screw Size- 12-24 x 1/2" F.H. Wood Screw Size- 1 1/4" x 12 F.H.

Designed to swing doors completely clear of the opening when door is opened 95. When opened 90, door projects 3/16" past stop of jamb.

NOTE: This template is used for square edge doors only. Recommended for doors not to exceed 60 lbs., 3'-0" x 7'-0".

ITEM NO.

NOTE: This hinge alters the normal pivot point of door. For door closers, friction or overhead door holders to be used in conjunction with this hinge, consult manufacturer of the device for application details.